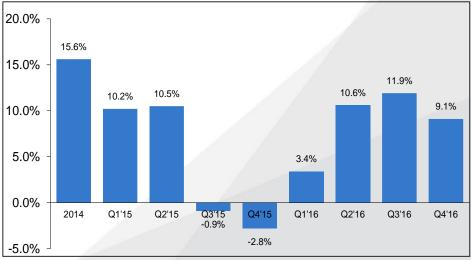

#### Premium Alloy<sup>1</sup> Sales Have Grown Since 2012

<sup>1.</sup> Premium alloys represent all Vacuum Induction Melted (VIM) products.

#### **Notes**

- Increase in net sales in Q4 2016 over the prior year period was driven by higher sales to service center customers
- Poised for accelerated sales growth in 2017 given increased year-end 2016 backlog and higher early 2017 order in-take
- Decrease in average sales dollar per shipped ton was primarily a result of aerospace destocking in 2H 2016, combined with strong sales in the heavy equipment / auto end market