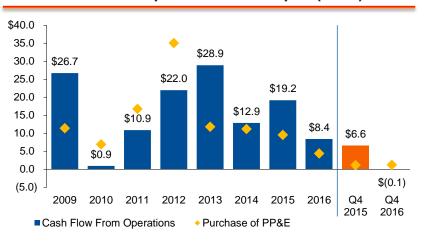

### **Cash Flow From Operations and Capex (\$mm)**

#### **Notes**

- Increase in Adjusted EBITDA driven by operational productivity enhancements and better alignment of customer surcharges and commodity input costs
- Selective capex in 2016 was focused on maintenance projects and high-return manufacturing enhancements; 2017 capex expected to be \$8 to \$10 million
- Total debt has decreased 31% since year-end 2012 due to intense focus on generating cash flow and reducing debt
- 2016 bank refinancing put in place a new 5-year ABL and extended the maturity of the convertible notes until 2021
- Cash flow from operations was impacted in Q4 2016 reflecting the positioning of inventory for Q1 2017 shipments