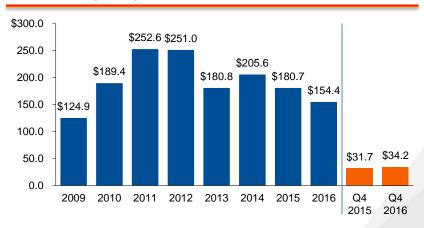

### Historical Financial Performance

#### **Notes**

- Increase in net sales in Q4 2016 over the prior year period was driven by higher sales to service center customers
- Poised for accelerated sales growth in 2017 given increased year-end 2016 backlog and higher early 2017 order in-take
- Decrease in average sales dollar per shipped ton was primarily a result of aerospace destocking in 2H 2016, combined with strong sales in the heavy equipment / auto end market

### Net Sales (\$mm)