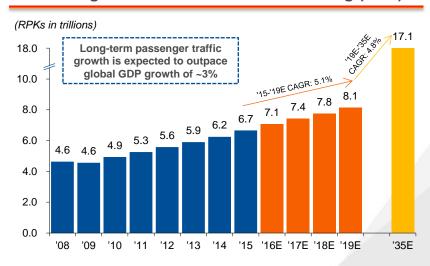

### **Aerospace Market Remains Robust**

- Airbus and Boeing delivery schedules expected to continue recent growth — combined backlog is equal to ~8 years of production
- Passenger traffic remains strong, continuing the trend of single-digit growth since 2010
- Defense spending supports specialty alloy demand

### Passenger Traffic Growth Remains Strong (RPK)<sup>1</sup>