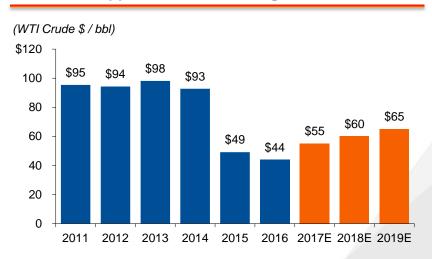

# Oil & Gas Remains Challenged, But Prices are Stabilizing

- Oil prices have begun to stabilize around \$45-\$55/bbl and have nearly doubled since bottoming in 2016
- Steady improvement in commodity prices expected to drive higher rig count and drilling activity

#### Oil Prices Appear to be Stabilizing