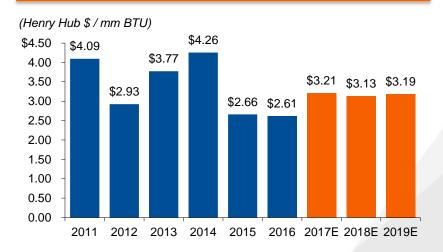

### **Shift Toward Natural Gas Power Generation**

- Natural gas continues to supplant coal as a leading fuel for electricity generation, led by demand from the industrial and electric power sectors
- By 2040, natural gas is expected to account for nearly 40% of U.S. power generation
- Current demand is driven primarily by maintenance business — upside potential from new turbine market

### **Natural Gas Prices Support Shift to Gas Turbines**