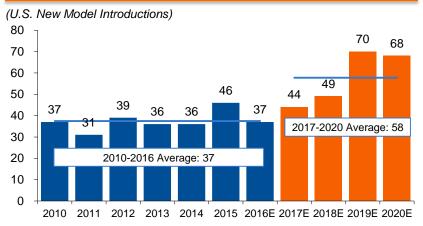

### The USAP Opportunity

- Cadence of new model introductions is heavily correlated with demand for tool steel — new models require OEMs to re-tool factories
- Higher production levels also drive demand, as retooling is required for existing models

### **Positive Demand Dynamics for Tool Steel**

- New model introductions are expected to accelerate in the next few years, bolstering tool steel demand
- Strong levels of North American light vehicle production — 18.7 million vehicles expected by 2020
- Share gains from imported product

### **New Model Introductions Expected to Be Strong**

Source: Wall Street research, IHS Automotive (December 2016). Note: New model introductions and replacement rates for U.S.