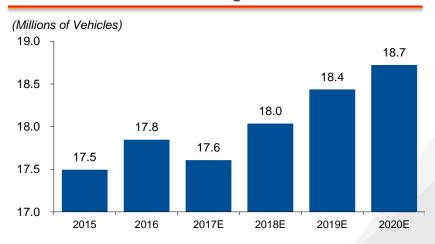

### **Positive Demand Dynamics for Tool Steel**

- New model introductions are expected to accelerate in the next few years, bolstering tool steel demand
- Strong levels of North American light vehicle production — 18.7 million vehicles expected by 2020
- Share gains from imported product

#### **Robust North American Light Vehicle Production**