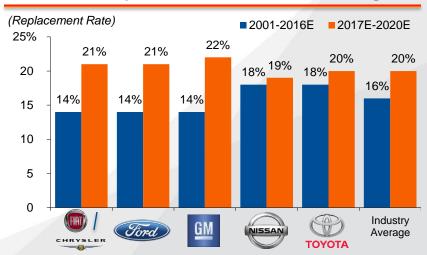

nce of new model introductions is heavily correlated with demand for tool steel — new models require OEMs to re-tool factories
- Higher production levels also drive demand, as retooling is required for existing models

### **Positive Demand Dynamics for Tool Steel**

- New model introductions are expected to accelerate in the next few years, bolstering tool steel demand
- Strong levels of North American light vehicle production — 18.7 million vehicles expected by 2020
- Share gains from imported product

### **New Model Introductions Expected to Be Strong**



Source: Wall Street research, IHS Automotive (December 2016). Note: New model introductions and replacement rates for U.S.

#### **Robust North American Light Vehicle Production**



### **Model Replacement Rates Are Accelerating**



### End Markets — Power Generation



### **The USAP Opportunity**

- Continued emphasis on increased efficiency and reduced emissions necessitate higher operating temperatures and therefore more advanced alloys
- USAP's specialty and premium alloys are used in critical gas-powered turbine components

### **Shift Toward Natural Gas Power Generation**

- Natural gas continues to supplant coal as a leading fuel for electricity generation, led by demand from the industrial and electric power sectors
- By 2040, natural gas is expected to account for nearly 40% of U.S. power generation
- Current demand is driven primarily by maintenance business — upside potential from new turbine market



### **Natural Gas Prices Support Shift to Gas Turbines**



### **Paradigm Shift from Coal to Natural G