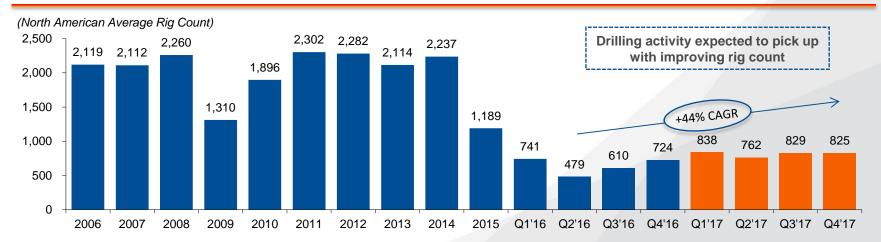

# Oil & Gas Remains Challenged, But Prices are Stabilizing

- Oil prices have begun to stabilize around \$45-\$55/bbl and have nearly doubled since bottoming in 2016
- Steady improvement in commodity prices expected to drive higher rig count and drilling activity

#### Oil Prices Appear to be Stabilizing

### **Rig Count Expected to Gradually Recover**

Source: Baker Hughes, Wall Street research, Capital IQ and Bloomberg as of January 2017.