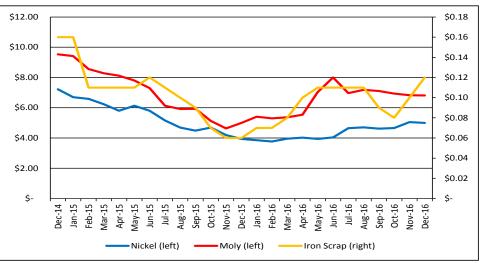

# Commodities & Gross Margin %

- Gross margin improvements in 2016 were primarily attributable to operational productivity enhancements combined with significant improvement in the alignment of customer surcharges and commodity input costs
- Recent stability in core commodities resulted in significant gross margin recovery 2016
- Gross margin softer in Q4 2016, relative to Q2 & Q3 2016, reflecting impact of lower sales volume

#### **Commodity Price Per Pound**