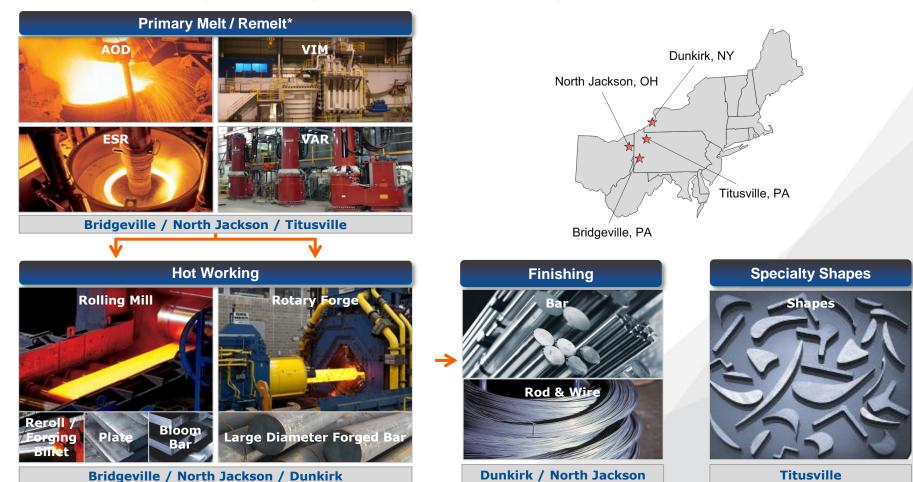

## Integrated Manufacturing Process

- Delivering a broad set of product offerings starting from either VIM or AOD melt capability
- Consistent operating model; integrated quality systems; sharing best practices

\*AOD: Argon Oxygen Decarburization VIM: Vacuum Induction Melting

**VAR: Vacuum-Arc Remelting** 

**ESR: Electro-Slag Remelting** 