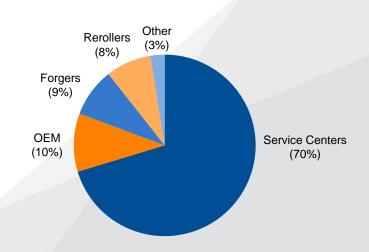

### Sales by End Market — 2016

Sales by Customer Type — 2016

### **Unique Leverage to Market Recoveries**

- A majority of sales are made to service centers, forgers and rerollers
- Higher concentration of sales with service centers translates into greater sensitivity to periods of market recovery

### Sales by Customer Type — 2016