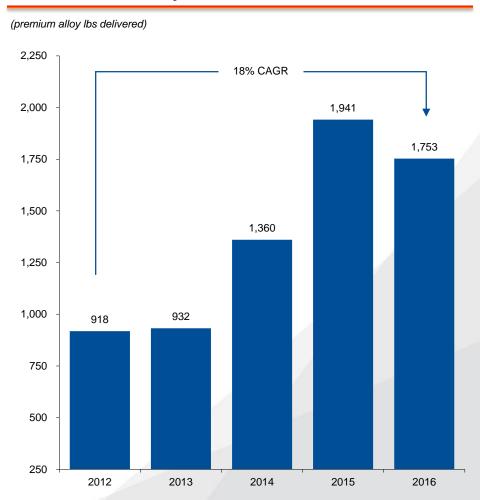

#### Premium Alloy<sup>1</sup> Sales Have Grown Since 2012

<sup>1.</sup> Premium alloys represent all Vacuum Induction Melted (VIM) products.

### **Positive 2017 Outlook for Premium Alloys**

- Following a period of aerospace destocking throughout 2016, premium alloy sales are poised for accelerated growth in 2017
- Premium alloy backlog at year-end increased 66% sequentially and 49% compared with Dec 2015
- January 2017 premium alloys order in-take was +31% compared with January 2016