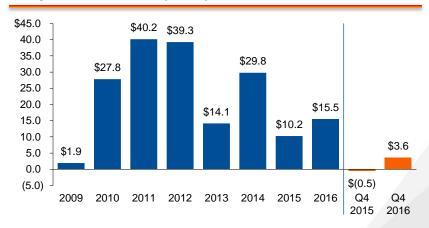

### Adjusted EBITDA<sup>1</sup> (\$mm)

#### **Notes**

- Increase in Adjusted EBITDA driven by operational productivity enhancements and better alignment of customer surcharges and commodity input costs
- Selective capex in 2016 was focused on maintenance projects and high-return manufacturing enhancements; 2017 capex expected to be \$8 to \$10 million
- Total debt has decreased 31% since year-end 2012 due to intense focus on generating cash flow and reducing debt
- 2016 bank refinancing put in place a new 5-year ABL and extended the maturity of the convertible notes until 2021
- Cash flow from operations was impacted in Q4 2016 reflecting the positioning of inventory for Q1 2017 shipments