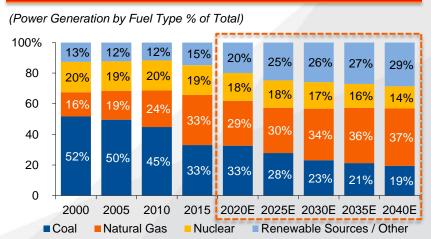

### **Shift Toward Natural Gas Power Generation**

- Natural gas continues to supplant coal as a leading fuel for electricity generation, led by demand from the industrial and electric power sectors
- By 2040, natural gas is expected to account for nearly 40% of U.S. power generation
- Current demand is driven primarily by maintenance business — upside potential from new turbine market

### **Paradigm Shift from Coal to Natural Gas**

Source: U.S. Energy Information Administration Annual Energy Outlook – Reference Case (2017), Capital IQ and Bloomberg as of January 2017.