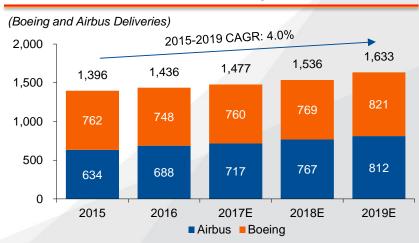

### **Aerospace Market Remains Robust**

- Airbus and Boeing delivery schedules expected to continue recent growth — combined backlog is equal to ~8 years of production
- Passenger traffic remains strong, continuing the trend of single-digit growth since 2010
- Defense spending supports specialty alloy demand

### **Robust Aircraft Delivery Schedule**