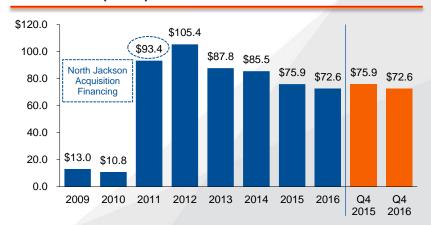

### Total Debt (\$mm)<sup>2</sup>

1. See page 21 for reconciliation to GAAP Net Income.

2.

Represents Long-Term Debt plus Current Portion of Long-Term Debt less Deferred Financing Costs.

#### **Notes**

- Increase in Adjusted EBITDA driven by operational productivity enhancements and better alignment of customer surcharges and commodity input costs
- Selective capex in 2016 was focused on maintenance projects and high-return manufacturing enhancements; 2017 capex expected to be \$8 to \$10 million
- Total debt has decreased 31% since year-end 2012 due to intense focus on generating cash flow and reducing debt
- 2016 bank refinancing put in place a new 5-year ABL and extended the maturity of the convertible notes until 2021
- Cash flow from operations was impacted in Q4 2016 reflecting the positioning of inventory for Q1 2017 shipments