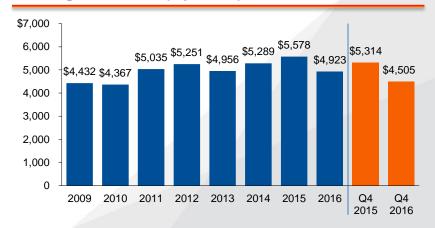

### Historical Financial Performance

#### **Notes**

- Increase in net sales in Q4 2016 over the prior year period was driven by higher sales to service center customers
- Poised for accelerated sales growth in 2017 given increased year-end 2016 backlog and higher early 2017 order in-take
- Decrease in average sales dollar per shipped ton was primarily a result of aerospace destocking in 2H 2016, combined with strong sales in the heavy equipment / auto end market

### **Average Net Sales (\$ per ton)**