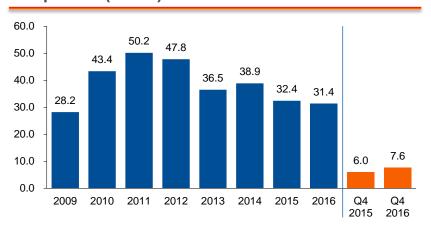

### Historical Financial Performance

#### **Notes**

- Increase in net sales in Q4 2016 over the prior year period was driven by higher sales to service center customers
- Poised for accelerated sales growth in 2017 given increased year-end 2016 backlog and higher early 2017 order in-take
- Decrease in average sales dollar per shipped ton was primarily a result of aerospace destocking in 2H 2016, combined with strong sales in the heavy equipment / auto end market

### **Shipments (k tons)**